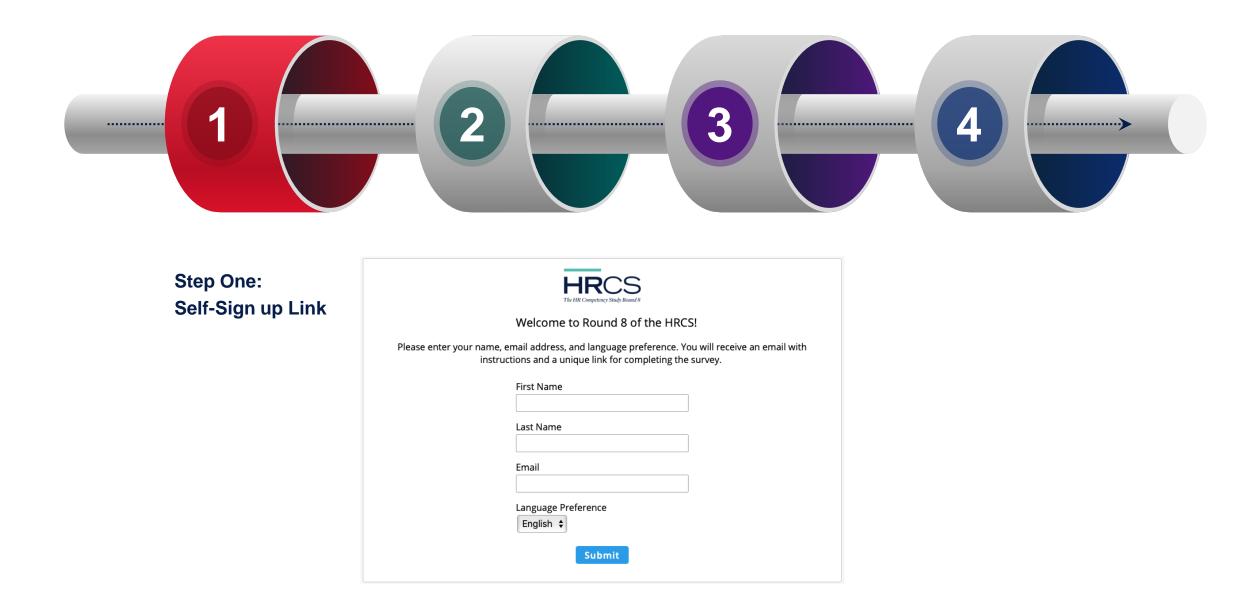

#### Step One: Self-Sign up Link

- Click on the organizationspecific self-signup link you receive from your Org Sponsor
- Add your name and email address
- Click submit
- Check your email inbox for your instructions and personal survey link