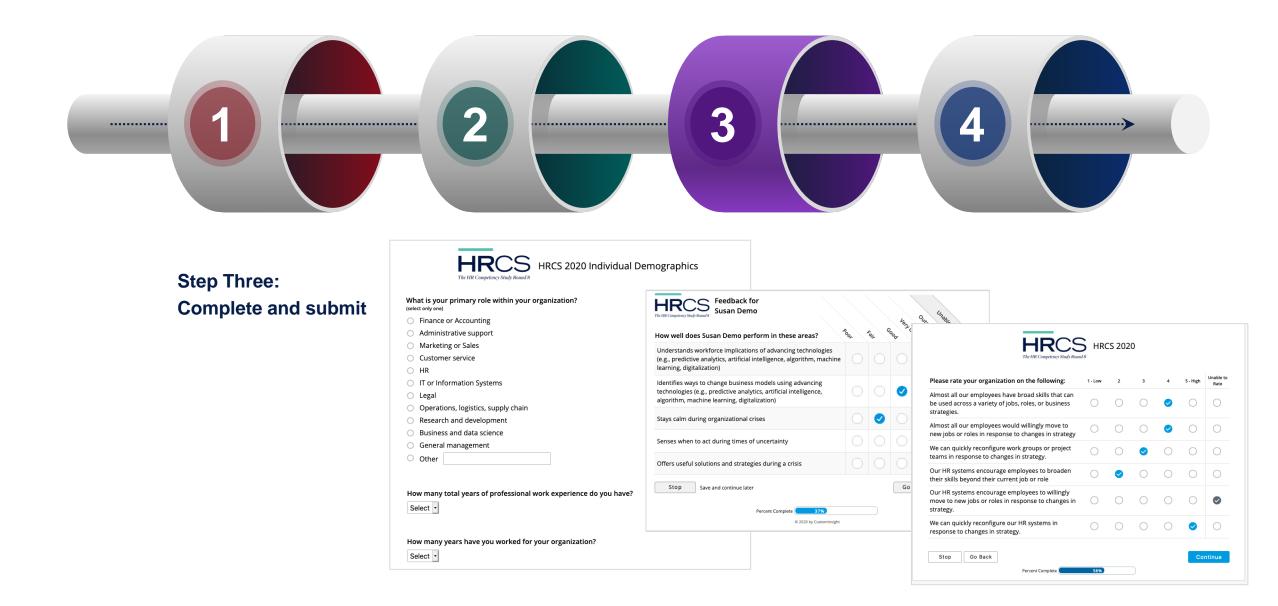

#### Step Three: Complete and submit

- Complete the three parts to your individual HRCS survey:
  - Individual demographics
  - 360 questionnaire and feedback
  - HR organization research questions